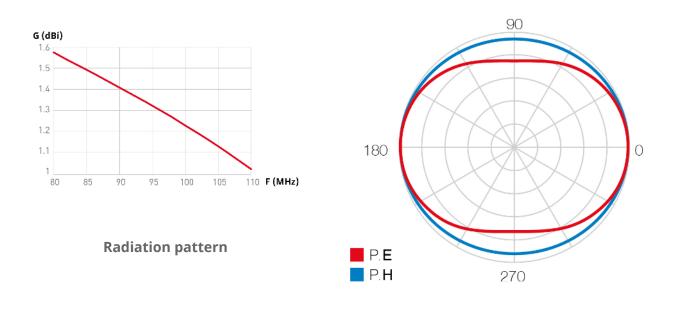

### Graphic documentation

**Radiation pattern** 

# Technical specifications : Ref. 1201

| Bands                |     | FM     |
|----------------------|-----|--------|
| Frequency range      | MHz | 88 108 |
| Gain                 | dBi | 1      |
| Wind load (@130Km/h) | N   | 27     |
| Wind load (@150Km/h) | N   | 37     |
| Mast diameter        | mm  | 20 50  |