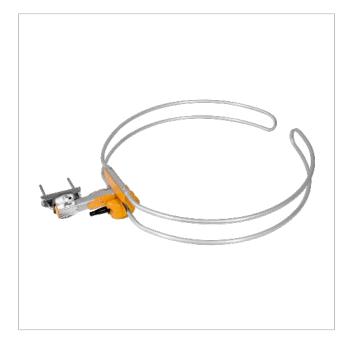

# FM antenna Radio reception

Omnidirectional antenna equipped with a compact circular dipole.

Supplied in individual packing.

| Ref.         | 1201          |
|--------------|---------------|
| Logical ref. | UKW           |
| EAN13        | 8424450012017 |

## Highlights

- Built with aluminium (corrosion resistant ) for a long service life, and in ABS plastic for high weather resistance
- The mast-mounting system utilizes Zamak to provide sturdiness and stability in adverse weather conditions
- Designed and manufactured in Europe, our products undergo the most stringent quality controls

#### Discover

- Built with aluminium (corrosion resistant ) for a long service life, and in ABS plastic for high weather resistance
- The mast-mounting system utilizes Zamak to provide sturdiness and stability in adverse weather conditions
- Designed and manufactured in Europe, our products undergo the most stringent quality controls
- The connection box includes a balun for impedance matching