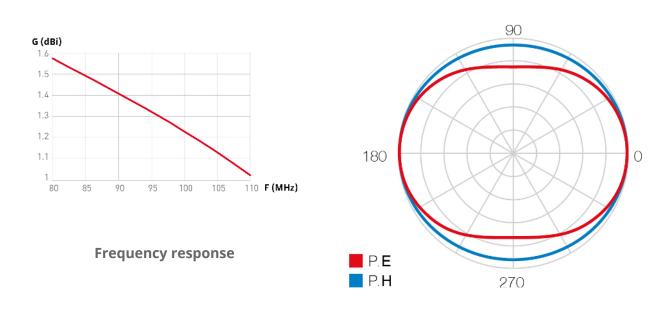

### Graphic documentation

**Radiation pattern** 

### **Technical specifications**: Ref. 1201

| Bands                |     | FM     |
|----------------------|-----|--------|
| Frequency range      | MHz | 88 108 |
| Gain                 | dBi | 1      |
| Wind load (@130Km/h) | N   | 27     |
| Wind load (@150Km/h) | N   | 37     |
| Mast diameter        | mm  | 20 50  |