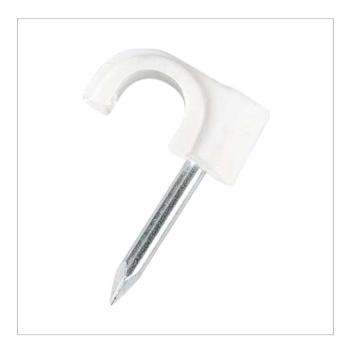

## Open cable staple Coaxial cable fixing

Open staple with a semicircular plastic part and a steel screw to fix the coaxial cable to a wall or floor.

| Ref.  | 2000          |
|-------|---------------|
| EAN13 | 8424450020005 |