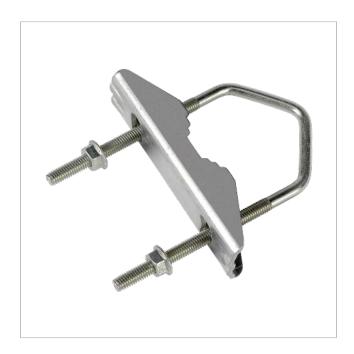

### Mast clamp Ø 25...45 mm Zinc + RCP

Shackle consisting in a U-bolt and a clamp, that can be mounted on a mechanical part to fix it to a mast.

Steel mast with an outstanding resistance to corrosion, thanks to the double treatment consisting in galvanizing and reactive coating process (RCP).

#### Main features

• Compatible with 25 mm-to-45 mm mast diameter range (Ø 25...45 mm)