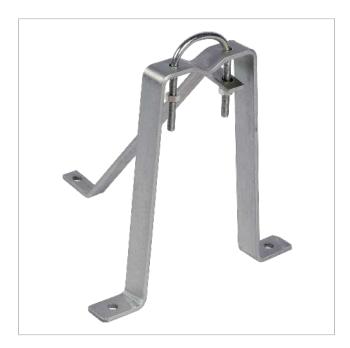

## W-shaped bracket, 250 mm Zinc + RCP

W-shaped three-legged bracket for mast wall mounting (screw mounting), and 250 mm separation. Installed in pairs to secure the mast in two spots.

Steel mast with an outstanding resistance to corrosion, thanks to the double treatment consisting in galvanizing and reactive coating process (RCP).

# **Televes**

- Compatible with 35 mm-to-50 mm mast diameter range (Ø 35...50 mm)
- Includes U-bolt and nuts