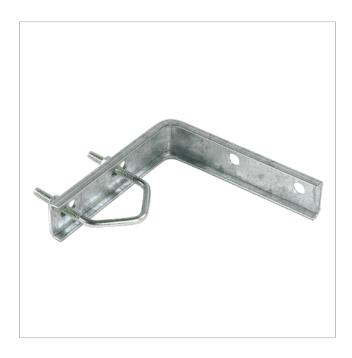

## Angle bracket, 128 mm Zinc + RCP

Angle bracket for mast wall mounting (screw mounting), and 128 mm separation. Installed in pairs to secure the mast in two spots.

Steel mast with an outstanding resistance to corrosion, thanks to the double treatment consisting in galvanizing and reactive coating proccess (RCP).

#### Main features

- Compatible with 35 mm-to-50 mm mast diameter range (Ø 35...50 mm)
- Includes U-bolt and nuts

### **Technical specifications**: Ref. 2409

| Support model    |    | Stand pipe holder |
|------------------|----|-------------------|
| Support material |    | Steel             |
| Mast diameter    | mm | 35 50             |
| Distance         | cm | 12.8              |