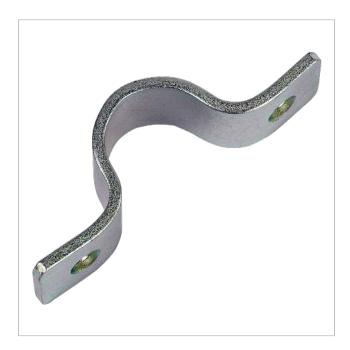

# Ø 35 mm mast clamp Zinc + RCP

Semicircular clamp to fix a 35 mm-diameter mast to a surface using screws.

Steel mast with an outstanding resistance to corrosion, thanks to the double treatment consisting in galvanizing and reactive coating process (RCP).