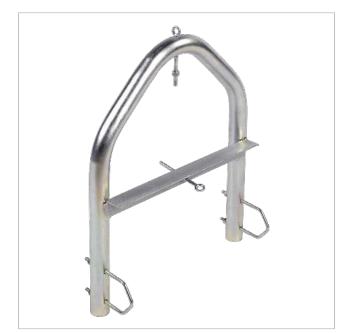

## Chimney tubular support Zinc + RCP

Tubular support (cylindrical structure) for the mounting of a mast on a chimney. Steel mast with an outstanding resistance to corrosion, thanks to the double treatment consisting in galvanizing and reactive coating proccess (RCP).

## Highlights

• Zinc coating + RCP: Outstanding resistance to corrosion

## Main features

- Compatible with mast diameters up to 48 mm
- Includes U-bolt and nuts

## Technical specifications : Ref. 2414

| Support model    |    | Wall mount |  |
|------------------|----|------------|--|
| Support material |    | Steel      |  |
| Mast diameter    | mm | 48         |  |
| Distance         | cm | 41.5       |  |