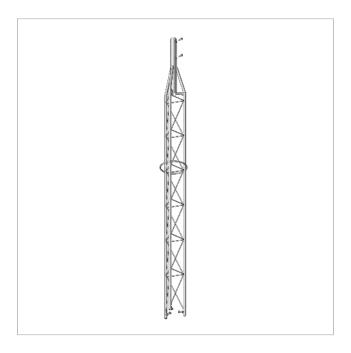

### Upper section with ring, Zinc + RCP 180 SE tower

2.5 m upper section for the erection of a 180 SE tower.

A ring encircling the tower acts as a foothold to facilitate the antenna pointing process.

| Ref.         | 3015          |
|--------------|---------------|
| Logical ref. | TOBER180SER25 |
| EAN13        | 8424450030158 |

## **Televes**

- Grey finish
- Mast max. diameter: 46 mm
- Main tubes of 20\*2 mm and transverse rods of 6 mm