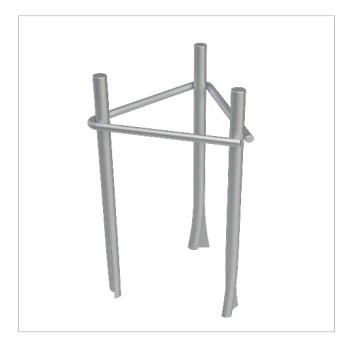

# Frame embedded base Zinc+RCP 180 SE tower

Frame embedded base for the anchoring of a 180 SE tower.

| Ref.         | 3019          |
|--------------|---------------|
| Logical ref. | TFF180SE      |
| EAN13        | 8424450030196 |

### Highlights

- Embedded coupling (locked by a lateral screw)
- Maximum height of the 180 SE tower: 5m
- Zinc coating + RCP
- Fixed, no need for guy wires