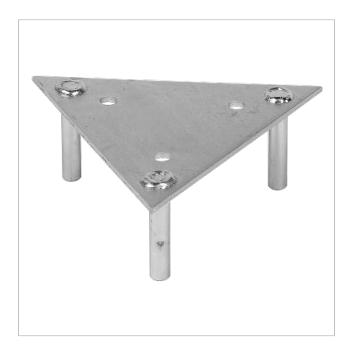

# Fixed bolting base Zinc + RCP 180 SE tower

Fixed bolting base for the anchoring of a 180 SE tower.

| Ref.         | 3020          |
|--------------|---------------|
| Logical ref. | TFFB180SE     |
| EAN13        | 8424450030202 |

## Highlights

- Embedded coupling (locked by a lateral screw)
- Maximum height of the 180 SE tower: 5m
- Zinc coating + RCP
- Fixed, no need for guy wires