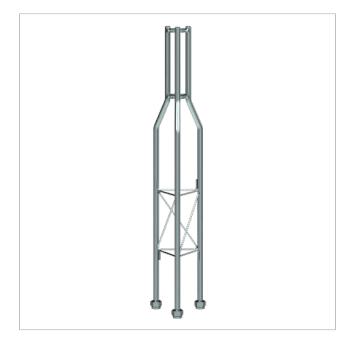

# Upper section 1m, Zinc + RCP 180 tower

1 m upper section for the erection of a 180 SE tower.

| Ref.         | 3021          |
|--------------|---------------|
| Logical ref. | TOBER180-1    |
| EAN13        | 8424450136324 |

### Highlights

- Anchoring system with union nuts
- Easy and quick mounting
- Fully automated soldering

- 180 tower maximum height: 26.5m (as per calculation conditions)
- Zinc coating + RCP
- Grey finish
- Mast max. diameter: 46 mm
- Main tubes of 20\*2 mm and transverse rods of 6 mm