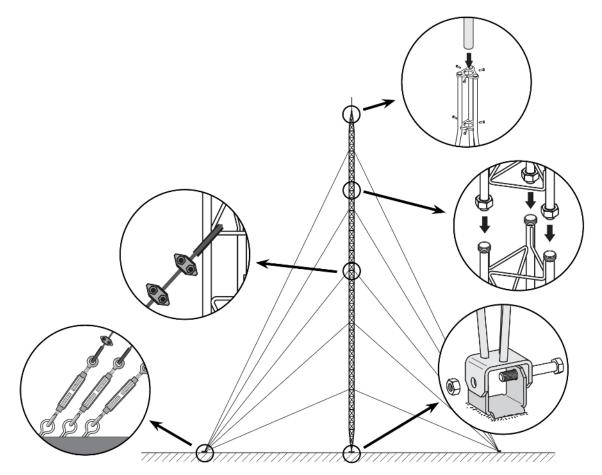

#### Mounting details

It consists in fixing the lower section to the base, set it in upright position and levelling it. The subsequent Middle Sections are then mounted, equipped with the appropriate guy wires; the mounting is carried out by climbing on the previously mounted sections and hoisting the new section with the help of the appropriate lifting tools.