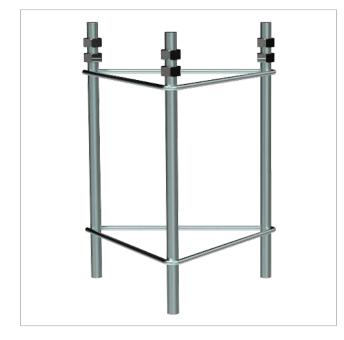

## Embedded ironwork for fixed base 180 tower

Ironwork for the embedding of the fixed base in the 180 tower (ref. 3038xx).

| Ref.         | 3029          |
|--------------|---------------|
| Logical ref. | TFF180        |
| EAN13        | 8424450135921 |

## Mounting details

Turret base foundation ground plate (Central node) and guy wires foundation ground plates (intermediate/external node).