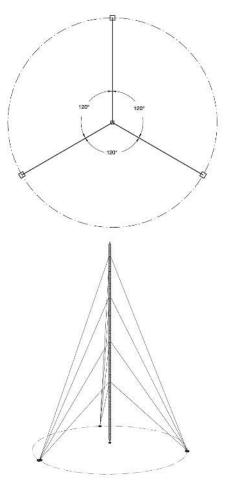

## Mounting details

Turret base foundation ground plate (Central node) and guy wires foundation ground plates (intermediate/external node).