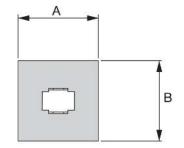

## Other features

| Colour         | Grey       | Net weight             | 1,228.00 g |
|----------------|------------|------------------------|------------|
| Finishing      | Zinc + RCP | Gross weight           | 1,228.00 g |
|                |            | Width                  | 250.00 mm  |
|                |            | Height                 | 333.00 mm  |
| Packaging info |            | Depth                  | 223.00 mm  |
| Unit           | 1 pcs.     | Main product<br>weight | 1,228.00 g |