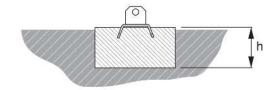

## Embedded ironwork for fixed base 180 tower

Ironwork for the embedding of the fixed base in the 180 tower (ref. 3038xx).

| Ref.         | 3029          |
|--------------|---------------|
| Logical ref. | TFF180        |
| EAN13        | 8424450135921 |

## Mounting details

Turret base foundation ground plate (Central node) and guy wires foundation ground plates (intermediate/external node).