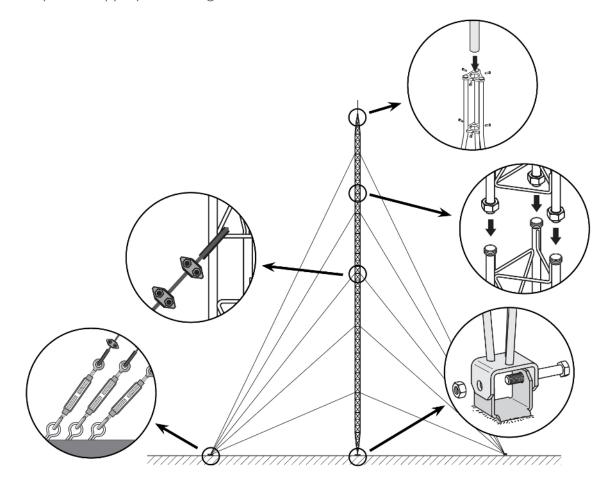

#### Mounting details

It consists in fixing the lower section to the base, set it in upright position and levelling it. The subsequent Middle Sections are then mounted, equipped with the appropriate guy wires; the mounting is carried out by climbing on the previously mounted sections and hoisting the new section with the help of the appropriate lifting tools.