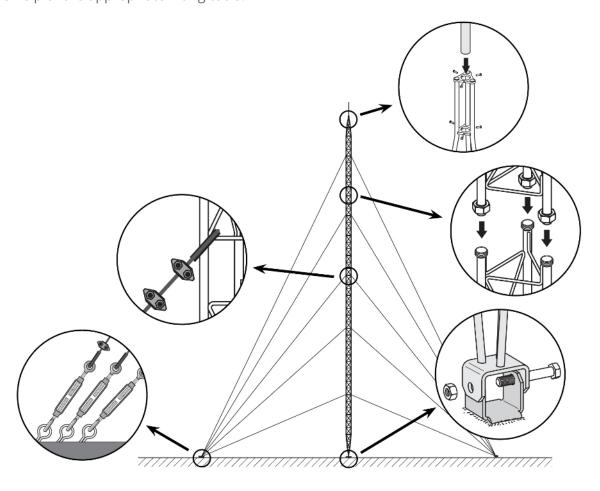

#### Mounting details

It consists in fixing the lower section to the base, set it in upright position and levelling it. The subsequent Middle Sections are then mounted, equipped with the appropriate guy wires; the mounting is carried out by climbing on the previously mounted sections and hoisting the new section with the help of the appropriate lifting tools.