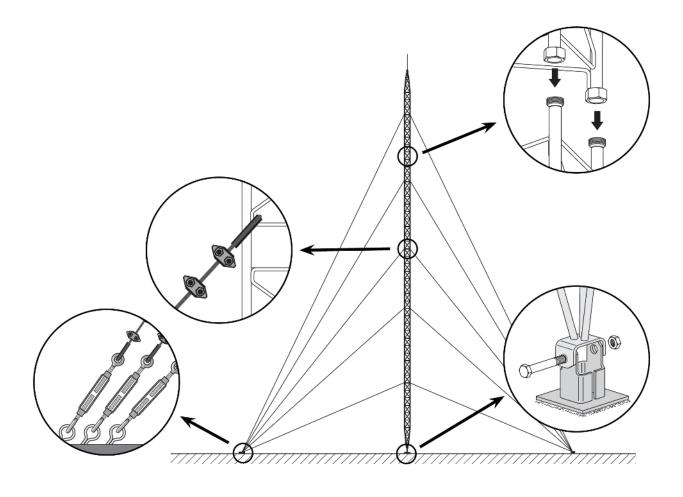

#### Mounting details

It consists in fixing the lower section to the base, set it in upright position and levelling it. The subsequent Middle Sections are then mounted, equipped with the appropriate guy wires; the mounting is carried out by climbing on the previously mounted sections and hoisting the new section with the help of the appropriate lifting tools.

#### Highlights

- Anchoring system with union nuts
- Fully automated soldering
- 360 tower maximum height: 57 m (as per calculation conditions)