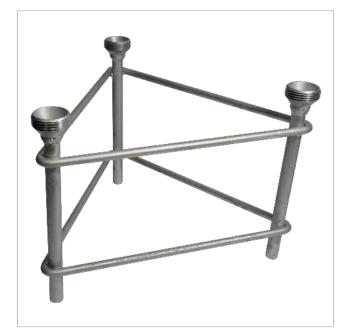

## Fixed embedded base 360 tower

Fixed embedded base for the anchoring of a 360 range tower.

| Ref.         | 3089          |  |
|--------------|---------------|--|
| Logical ref. | TFFB360       |  |
| EAN13        | 8424450136676 |  |

## Highlights

- Anchoring system with union nuts
- Fully automated soldering
- 360 tower maximum height: 57m (as per calculation conditions)
- Fixed, no need for guy wires