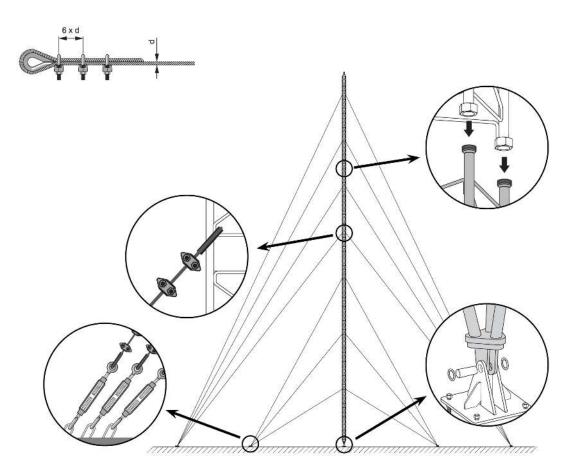

#### Highlights

- Anchoring system with union nuts
- 550 tower maximum height: 140m (as per calculation conditions)
- Zinc coating + colour paint: oven-lacquering with polyester electrostatic powder

## Mounting details

It consists in fixing the lower section to the base, set it in upright position and levelling it. The subsequent Middle Sections are then mounted, equipped with the appropriate guy wires; the mounting is carried out by climbing on the previously mounted sections and hoisting the new section with the help of the appropriate lifting tools.