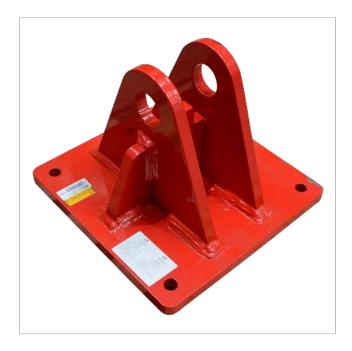

### Pivoting embedded base, Zinc + Painting 550 tower

Pivoting embedded base with an articulated anchoring system for the 550 range guy-wired braced tower.

Concrete might not be necessary if bolted to a surface plate (ref. 312901).

The base is painted red (RAL 3020).

| Ref.         | 3142          |
|--------------|---------------|
| Logical ref. | TFK550        |
| EAN13        | 8424450137680 |

#### Highlights

- Anchoring system with union nuts
- 550 tower maximum height: 140m (as per calculation conditions)
- Pivoting: guy-wire system installation