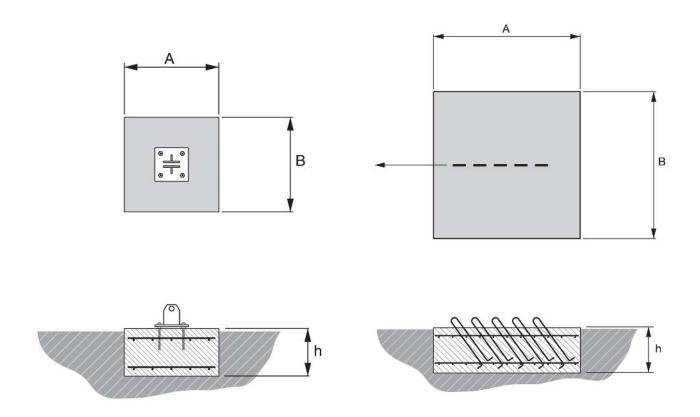

### Mounting details

Turret base foundation ground plate (Central node) and guy wires foundation ground plates (intermediate/external node).