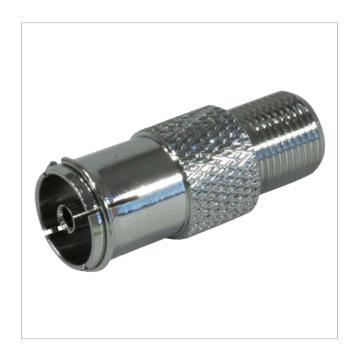

# F female-IEC female adapter

Adapter that allows the conversion of an F connection into a IEC female connection, usually to modify the connector type in a coaxial cable lead. Supplied in professional plastic 50-unit box.