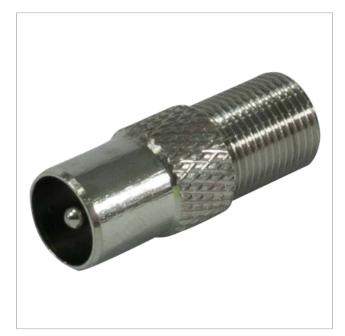

## F female-IEC male adapter

Adapter that allows the conversion of an F connection into a IEC male connection, usually to modify the connector type in a coaxial cable lead. Supplied in professional plastic 50-unit box.