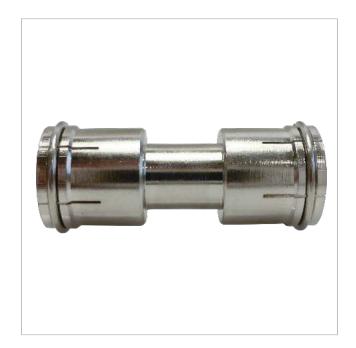

# Quick F male-male adapter

Adapter that allows the connection of two female F connectors together, usually with the purpose of connecting two products equipped with F connections. The Quick F range connector does not need to be screwed on.

### **Technical specifications**: Ref. 3821

| Adapter type     |   | Straight  |
|------------------|---|-----------|
| Connector type 1 |   | Quick "F" |
| Connector type 2 |   | Quick "F" |
| Connection type  |   | Male/Male |
| Impedance        | Ω | 75        |