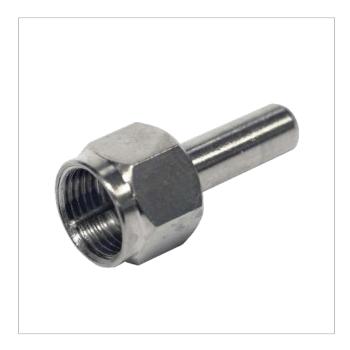

## 75-Ohm termination load F type, with DC blocking

75-Ohm termination load with F-type connection. Installed on the unused outputs of the device as a termination of the coaxial transmission line to avoid mismatches and interference. Equipped with a direct current blocking mechanism, it is recommended for equipment that allow DC current circulation towards the output.