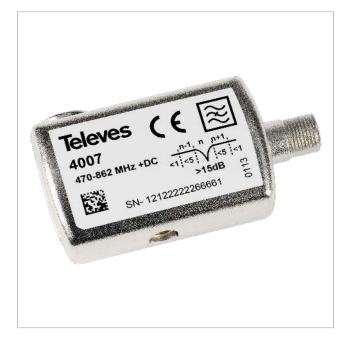

# UHF notch filter, 1 channel Plug-in format, F connection

Attenuation filter for one UHF-channel with 15 dB regulation.

| Ref.         | 4007          |
|--------------|---------------|
| Logical ref. | TSK1          |
| EAN13        | 8424450040072 |

## Highlights

- Allows DC pass
- Adjustable regulation up to 15 dB
- Low insertion losses

### Main features

- Plug-in format with "F" connectors
- High-screening Zamak chassis

# Technical specifications

| Frequency margin  | MHz | 470-862 |
|-------------------|-----|---------|
| Insertion loss    | dB  | < 1     |
| VCn attenuation   | dB  | > 15    |
| VCn±1 attenuation | dB  | < 5     |
| DC pass           |     | Yes     |