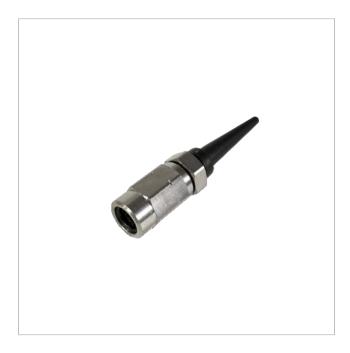

# 5/8" part-mount connector 1/2" underground cable

5/8" part-mount connector. The connector is taken apart to insert the cable in the first part, and is fixed by screwing the second part. Equipped with a ring seal.