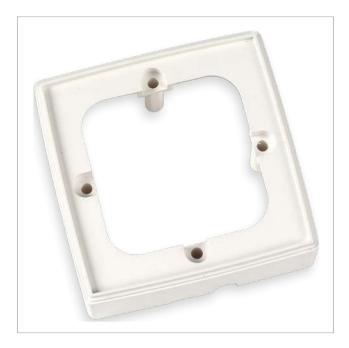

# White base for surface mounting

Extra part for the surface installation of double and triple outlets on any wall, in other words, avoiding the embedding. The base is screwed on the wall and the outlet is mounted on it.

## Highlights

- White ABS plastic (RAL 9001)
- RoHS compliant and corrosion-resistant fixing screw
- Dimensions: 80x80mm