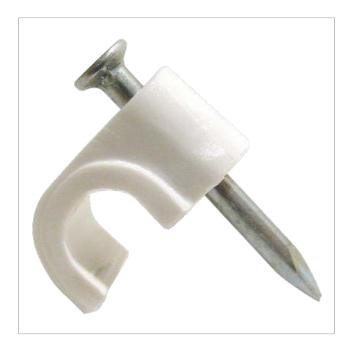

## Open cable staple Coaxial cable fixing

Open staple with a semicircular plastic part and a steel screw to fix the coaxial cable to a wall or floor.

| Ref.  | 4360          |
|-------|---------------|
| EAN13 | 8424450043608 |

#### Main features

• Clamping diameter: 5.2 mm