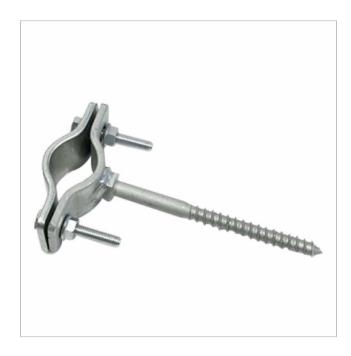

## Ø30...50 mm mast clamp with coach screw Zinc + RCP

Circular clamp to fix a 30...50 mm-diameter to a surface. A coach screw is is joined to the clamp for mounting.

| Ref.  | 4953          |
|-------|---------------|
| EAN13 | 8424450140185 |