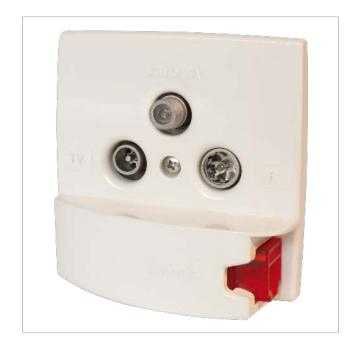

# White Faceplate with an RJ45 outlet 3 connectors: TV-R-SAT + DATA

Plastic Faceplate to conceal a triple outlet. Marked with: TV-R-SAT.

Includes a lower part to install an RJ45 outlet (Cat. 6), typically for the connection of PC, modem, IPTV box, etc.

#### Highlights

- Marking embossed on the Faceplate
- White ABS plastic (RAL 9001)
- RoHS compliant and corrosion-resistant fixing screw

#### Main features

• Dimensions: 80x80mm