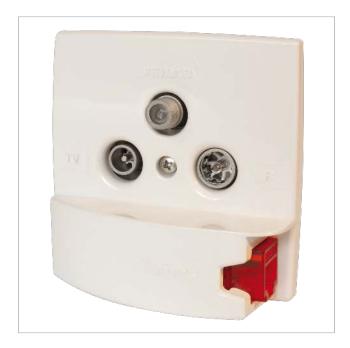

# White Faceplate with an RJ45 outlet 3 connectors: TV-R-SAT + DATA

Plastic Faceplate to conceal a triple outlet. Marked with: TV-R-SAT.

Includes a lower part to install an RJ45 outlet (Cat. 6), typically for the connection of PC, modem, IPTV box, etc.

#### Highlights

- Marking embossed on the Faceplate
- White ABS plastic (RAL 9001)
- RoHS compliant and corrosion-resistant fixing screw

#### Main features

• Dimensions: 80x80mm