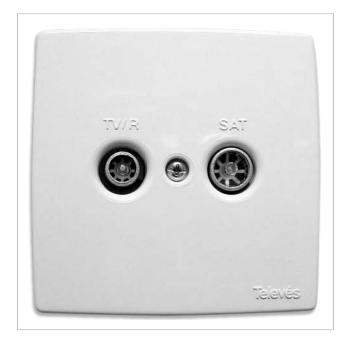

# White Faceplate 2 connectors: TV/R-SAT

Plastic Faceplate to conceal a double outlet. Marked with: TV/R-SAT.

| Ref.         | 5440          |
|--------------|---------------|
| Logical ref. | AD2T          |
| EAN13        | 8424450054406 |

### Highlights

- Marking embossed on the Faceplate
- White ABS plastic (RAL 9001)
- RoHS compliant and corrosion-resistant fixing screw