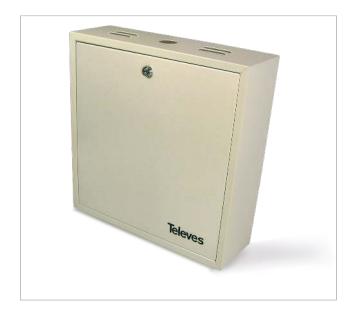

# Cabinet for headend equipment

Cabinet for installation of headend equipment, such as amplifiers or multiswitches. Equipped with lock and key to protect devices from undesired handling.

| Ref.         | 5750          |
|--------------|---------------|
| Logical ref. | GAVHD         |
| EAN13        | 8424450144800 |

### Highlights

- Equipped with lock and key to prevent undesired handling
- Equipped with air vents and through-cable penetrations
- Built in 1 mm-thick steel sheet
- Protected with grey-colour (RAL 7035) embossed paint

## **Technical specifications**: Ref. 5750

| Front door locking system |    | Key Lock, one-point lock |
|---------------------------|----|--------------------------|
| Installation type         |    | Wall built-in / Wall     |
| Grounding                 |    | Yes                      |
| Type of ventilation       |    | Passive                  |
| Material                  |    | Steel                    |
| Thickness                 | mm | 1                        |
| Colour                    |    | Grey                     |
| Height                    | mm | 440                      |
| Width                     | mm | 440                      |
| Depth                     | mm | 140                      |