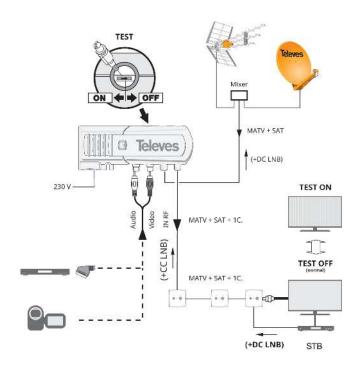

|

#### Highlights

- Equipped with an LCD display to show the current channel
- Fully automated manufacturing
- Equipped with gain regulation to generate an equilibrium between the level of the selected channel and the remaining channels in the installation
- Equipped with switch-mode power supply unit that optimizes energy efficiency

# **Televes**

#### Main features

- Design based on the use of new generation micro-components, which allowed reducing both device size and power consumption
- The RF loop is compatible with SMATV installations and allows current circulation to power an LNB
- Allows the adjustment of the difference in levels between carriers by regulating the audio level
- Produces a test signal to facilitate the tuning of the generated channel

#### Application example