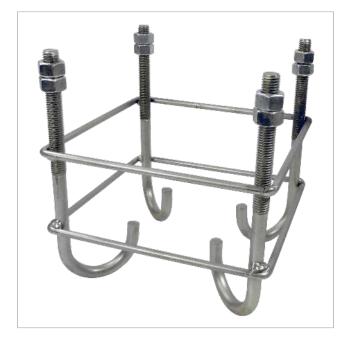

## Ironwork for T-type support embedding Zinc + RCP

Ironwork that allows the embedding of a T-type support in concrete (ref. 7576 and 757602), 200 m high.

Steel mast with an outstanding resistance to corrosion, thanks to the double treatment consisting in galvanizing and reactive coating proccess (RCP).

## Highlights

• Zinc coating + RCP: Outstanding resistance to corrosion