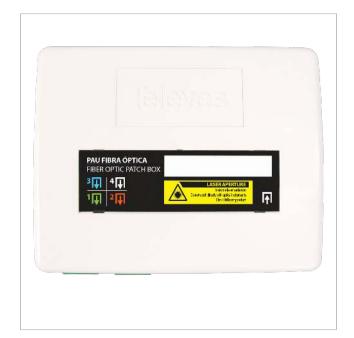

# Optical fiber Patch/Splitting Box 1 to 4 outputs. 2 SC/APC adapters included

Device enabled as a connection point to an optical fiber network. In communications infrastructures, it works as a cut-off and test point for the optical fiber network. Thanks to the design, it also allows installation in other types of premises (car repair shops, classrooms, etc.) and is used as a connection point for optical fiber (work table, wiring cabinets, DIN rails, etc.) or else as an optical distribution frame, housing a 2 or 4-way optical splitter.

## **Televes**

- Made of robust ABS plastic. White color (RAL 9003)
- With a capacity of up to 4 SC/APC output connectors
- Equipped with 2 Simplex Single-Mode "SC/APC" female-to-"SC/APC" female adapters (with self-locking cover)
- Multi-anchoring system: Standard DIN rail, wall or outlet
- Single direction of rotation of the fibers inside (which facilitates installation)
- Identifying label
- 6 inputs, pre-cut on its sides, for FO access
- Back input for FO and SC connector
- Pre-cut input at the bottom, for access to a distribution frame (SC/APC)
- Equipped with: 2 heat-shrink sleeves, 2 cable ties, installation screws
- 100% european quality: manufactured by Televes in Spain