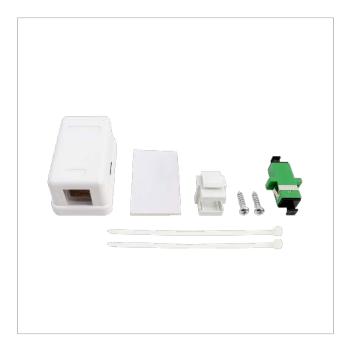

## Fiber Optic Terminal Box for adaptation of surface outlets

Fiber optic terminal box designed to act as a cut-off and test point in a communications infrastructure, it includes a Keystone module and a Simplex F.O. adapter "SC/APC" female with internal shutter.

## Highlights

- Standard dimensions, making it compatible with all conventional RJ45 covers
- Simplex F.O. adapter "SC/APC" female included
- F.O. adapter with internal shutter: automatically blocks the light from passing through when the connector is removed, ensuring protection of the eyes.
- Outer casing built in white ABS
- Inner Keystone module built in PVC plastic
- Specific area for equipment identification