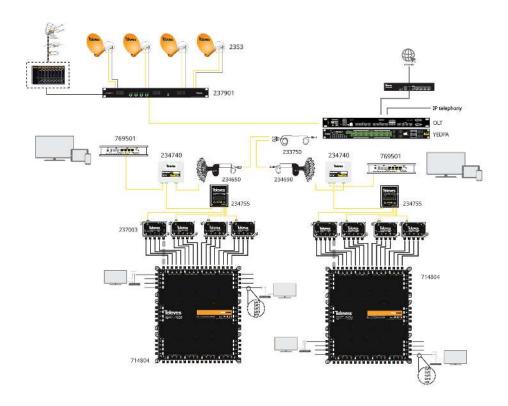

them, providing in their optical outputs three satellite signals and a fourth one with satellite signal + DTT.

| Ref.         | 234755        |
|--------------|---------------|
| Logical ref. | ODWDM         |
| EAN13        | 8424450198940 |

#### **Packing**

| Box | 1 | pcs. |
|-----|---|------|

#### Physical data

| Net weight             | 72.00 g   |
|------------------------|-----------|
| Gross weight           | 122.00 g  |
| Width                  | 100.00 mm |
| Height                 | 80.00 mm  |
| Depth                  | 10.00 mm  |
| Main product<br>weight | 72.00 g   |

#### Highlights

• All four polarities and bands available on each optical output

# **Televes**

- Optical SC/APC (COM) and FC/PC connectors
- Very pleasant and reduced format

### Application example