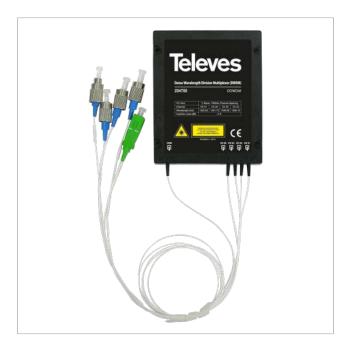

## DWDM optical Multiplexer/Demultiplexe r (High sensivity in 1550nm)

The four polarities and bands available on each optical output

FTTH device that captures four satellite and a terrestrial TV optical signals on a single fiber and separate them, providing in their optical outputs three satellite signals and a fourth one with satellite signal + DTT.

#### Highlights

• All four polarities and bands available on each optical output

# **Televes**

- Optical SC/APC (COM) and FC/PC connectors
- Very pleasant and reduced format