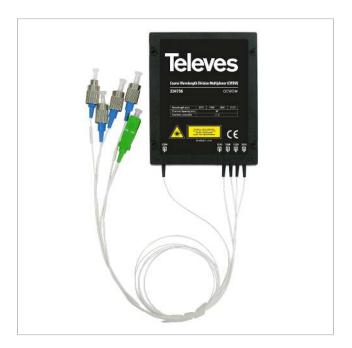

## CWDM optical Multiplexer/Demultiplexe r

The four polarities and bands available on each optical output

FTTH device that captures four satellite and a terrestrial TV optical signals on a single fiber and separate them, providing in their optical outputs three satellite signals and a fourth one with satellite signal + DTT

| Ref.         | 234756        |
|--------------|---------------|
| Logical ref. | OCWDM         |
| EAN13        | 8424450201671 |

#### Highlights

- All four polarities and bands available on each optical output
- Optical SC/APC (COM) and FC/PC connectors