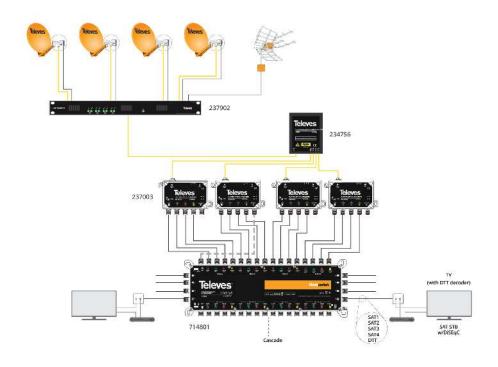

restrial TV optical signals on a single fiber and separate them, providing in their optical outputs three satellite signals and a fourth one with satellite signal + DTT

| Ref.         | 234756        |
|--------------|---------------|
| Logical ref. | OCWDM         |
| EAN13        | 8424450201671 |

#### Packaging info

#### Physical data

| Net weight          | 72.00 g   |
|---------------------|-----------|
| Gross weight        | 122.00 g  |
| Width               | 100.00 mm |
| Height              | 80.00 mm  |
| Depth               | 10.00 mm  |
| Main product weight | 72.00 g   |

#### Highlights

- All four polarities and bands available on each optical output
- Optical SC/APC (COM) and FC/PC connectors

# **Televes**

• Very pleasant and reduced format

### Application example