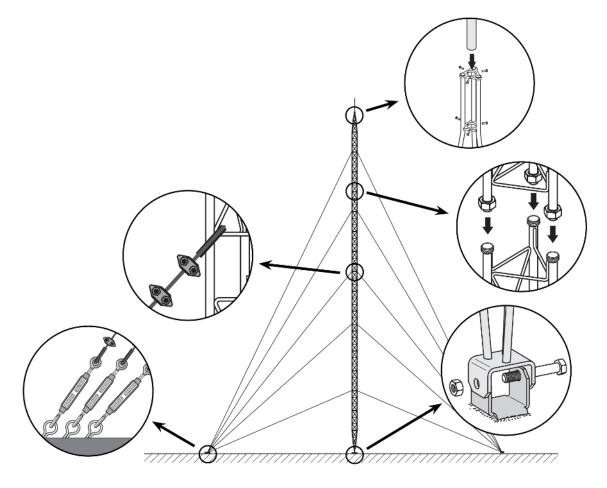

#### Mounting details

It consists in fixing the lower section to the base, set it in upright position and levelling it. The subsequent Middle Sections are then mounted, equipped with the appropriate guy wires; the mounting is carried out by climbing on the previously mounted sections and hoisting the new section with the help of the appropriate lifting tools.