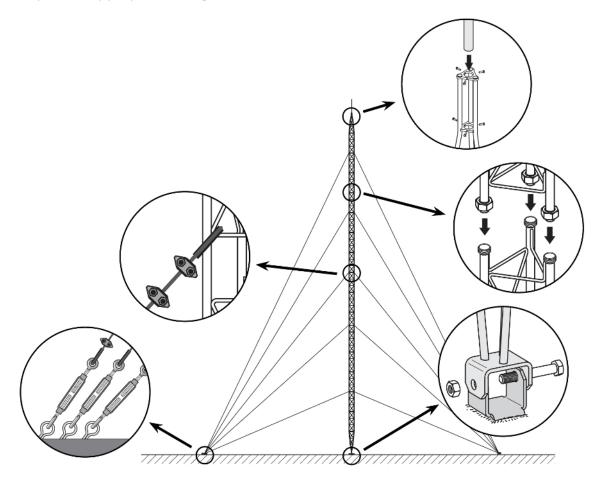

#### Mounting details

It consists in fixing the lower section to the base, set it in upright position and levelling it. The subsequent Middle Sections are then mounted, equipped with the appropriate guy wires; the mounting is carried out by climbing on the previously mounted sections and hoisting the new section with the help of the appropriate lifting tools.