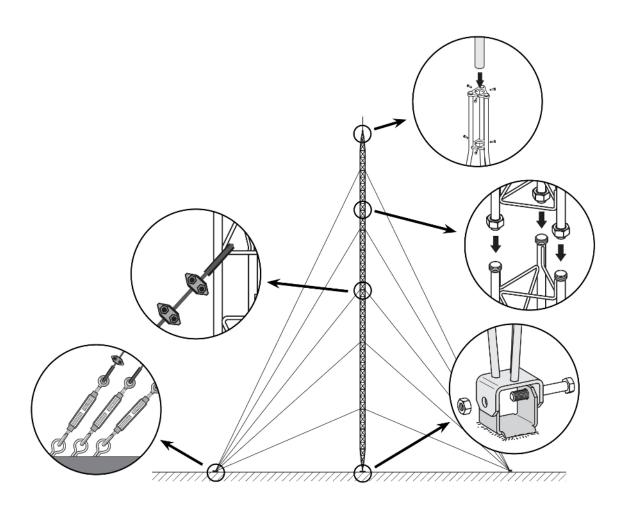

#### Mounting details

It consists in fixing the lower section to the base, set it in upright position and levelling it. The subsequent Middle Sections are then mounted, equipped with the appropriate guy wires; the mounting is carried out by climbing on the previously mounted sections and hoisting the new section with the help of the appropriate lifting tools.