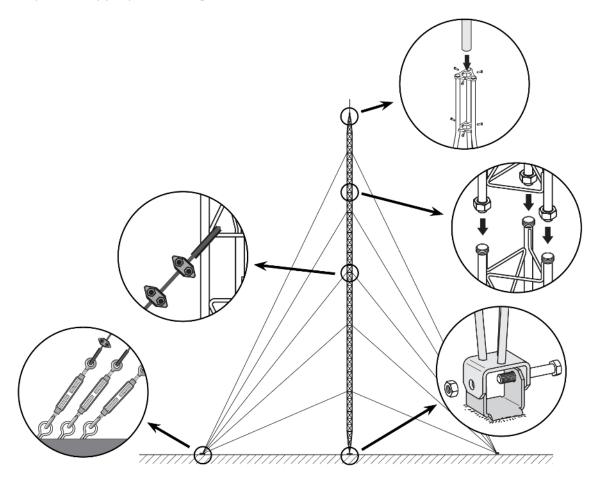

#### Mounting details

It consists in fixing the lower section to the base, set it in upright position and levelling it. The subsequent Middle Sections are then mounted, equipped with the appropriate guy wires; the mounting is carried out by climbing on the previously mounted sections and hoisting the new section with the help of the appropriate lifting tools.