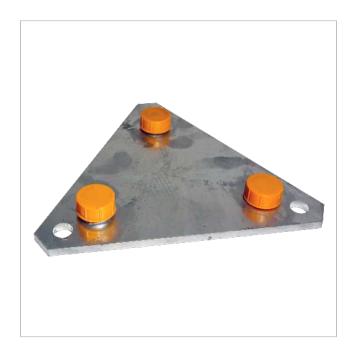

# Fixed base for screwing/embedding 180 tower

Fixed base, anchoring system for a free-standing 180 tower.

Using the appropriate ironwork (ref.3029), this base can be embedded.

| Ref.         | 303801        |
|--------------|---------------|
| Logical ref. | TFFB180FV     |
| EAN13        | 8424450152225 |

#### Other features

| Colour    | Grey                |
|-----------|---------------------|
| Finishing | Hot-Dip Galvanizing |
|           |                     |
|           |                     |

#### Highlights

- Anchoring system with union nuts
- Easy and quick mounting
- Fully automated soldering

#### Mounting details

Turret base foundation ground plate (Central node) and guy wires foundation ground plates (intermediate/external node).