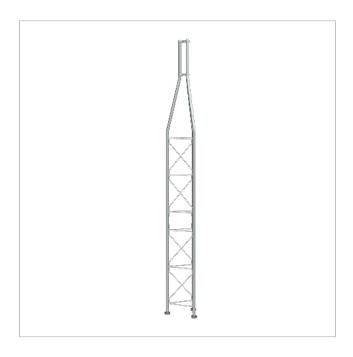

### Upper section, Hot-Dip Galvanizing 360 tower

3 m upper section for the erection of a 360 series tower.

| Ref.         | 308503        |
|--------------|---------------|
| Logical ref. | TOBER360FV    |
| EAN13        | 8424450169179 |

#### Physical data

| Photo with dimensions  | 3.00        |
|------------------------|-------------|
| Net weight             | 23,000.00 g |
| Gross weight           | 23,000.00 g |
| Width                  | 375.00 mm   |
| Height                 | 3,010.00 mm |
| Depth                  | 325.00 mm   |
| Main product<br>weight | 19,219.00 g |

#### Highlights

- Anchoring system with union nuts
- Fully automated soldering
- 360 tower maximum height: 57 m (as per calculation conditions)