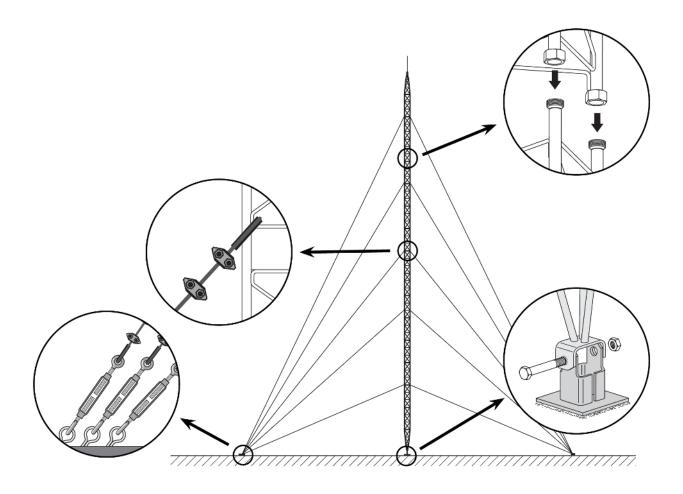

#### Highlights

- Anchoring system with union nuts
- Fully automated soldering
- 360 tower maximum height: 57 m (as per calculation conditions)

#### Mounting details

It consists in fixing the lower section to the base, set it in upright position and levelling it. The subsequent Middle Sections are then mounted, equipped with the appropriate guy wires; the mounting is carried out by climbing on the previously mounted sections and hoisting the new section with the help of the appropriate lifting tools.