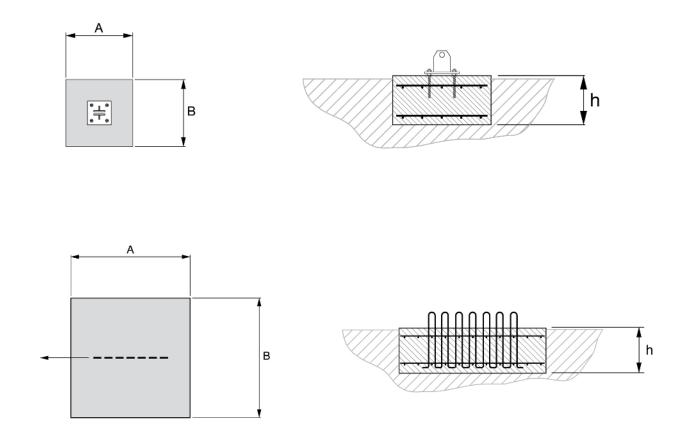

## Mounting details

Turret base foundation ground plate (Central node) and guy wires foundation ground plates (intermediate/external node).