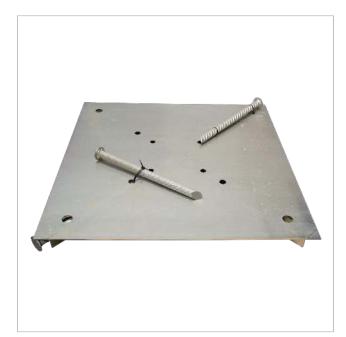

## Surface plate 1x1m Zinc + RCP, for 450/550/450XL/550XL towers

1x1m ground surface mount plate using pikes, no need for concrete. Used for bolting on it a pivoting base from 450/550/450XL/550XL series.

## Highlights

- Zinc coating + RCP
- Grey finish