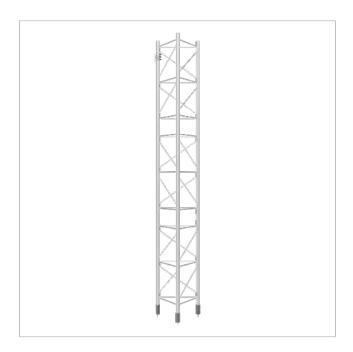

### Middle Section, Hot-Dip Galvanizing + Painting 450 XL tower

3m middle section for the erection of a 450 XL series tower.

| Ref.  | 313113        |
|-------|---------------|
| EAN13 | 8424450201541 |

#### Highlights

- Embedded anchoring system with security bolts
- Outstanding stiffness and mechanical strength
- Maximum height of the 450 XL tower: 120m (as per calculation conditions)