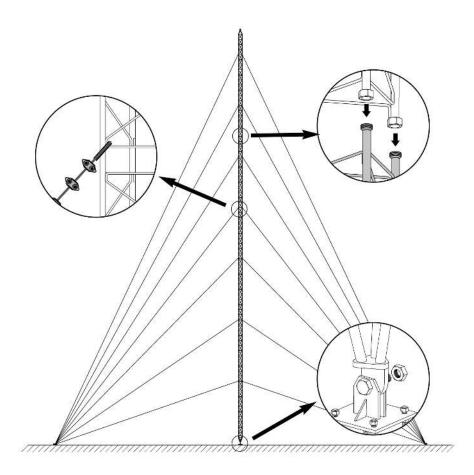

#### Mounting details

It consists in fixing the lower section to the base, set it in upright position and levelling it. The subsequent Middle Sections are then mounted, equipped with the appropriate guy wires; the mounting is carried out by climbing on the previously mounted sections and hoisting the new section with the help of the appropriate lifting tools.