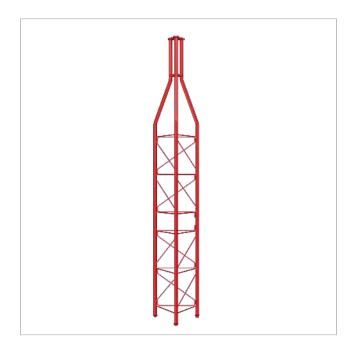

### Upper section, Hot-Dip Galvanizing + Painting 450 tower

3 m upper section for the erection of a 450 series tower.

The section is painted red (RAL 3020).

| Ref.         | 313301        |
|--------------|---------------|
| Logical ref. | TBOER450FVR   |
| EAN13        | 8424450169315 |

#### Other features

| Colour         | Red                               |
|----------------|-----------------------------------|
| Finishing      | Hot-Dip Galvanizing + Red painted |
|                |                                   |
| Packaging info |                                   |
| Packaging info |                                   |

#### Physical data

| Photo with dimensions  | 3.00        |
|------------------------|-------------|
| Net weight             | 35,000.00 g |
| Gross weight           | 35,000.00 g |
| Width                  | 515.00 mm   |
| Height                 | 3,015.00 mm |
| Depth                  | 446.00 mm   |
| Main product<br>weight | 34,432.00 g |