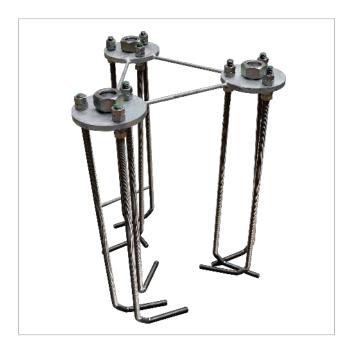

## **Televes**

### Mounting details

Turret base foundation ground plate (Central node) and guy wires foundation ground plates (intermediate/external node).