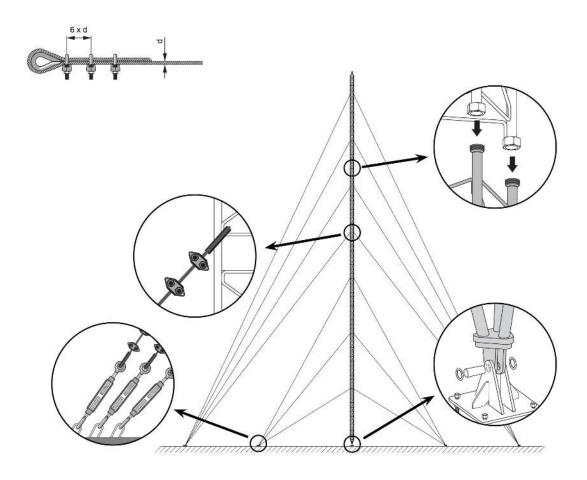

## Highlights

- Anchoring system with union nuts
- 550 tower maximum height: 140m (as per calculation conditions)
- The hot galvanizing surface treatment provides enhanced durability in adverse corrosion

## Mounting details

It consists in fixing the lower section to the base, set it in upright position and levelling it. The subsequent Middle Sections are then mounted, equipped with the appropriate guy wires; the mounting is carried out by climbing on the previously mounted sections and hoisting the new section with the help of the appropriate lifting tools.