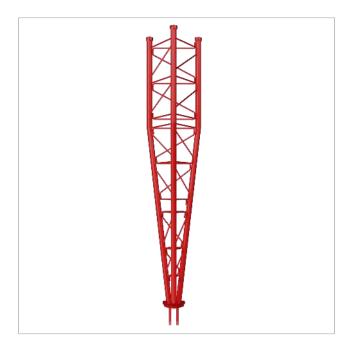

# Lower section pivoting, Hot-Dip Galvanizing + Painting 550 tower

3m lower section pivoting for the erection of a 550-series tower.

The section is painted red (RAL 3020). Guy wires are required for pivoting sections.

## Highlights

- Anchoring system with union nuts
- 550 tower maximum height: 140m (as per calculation conditions)
- The hot galvanizing surface treatment provides enhanced durability in adverse corrosion