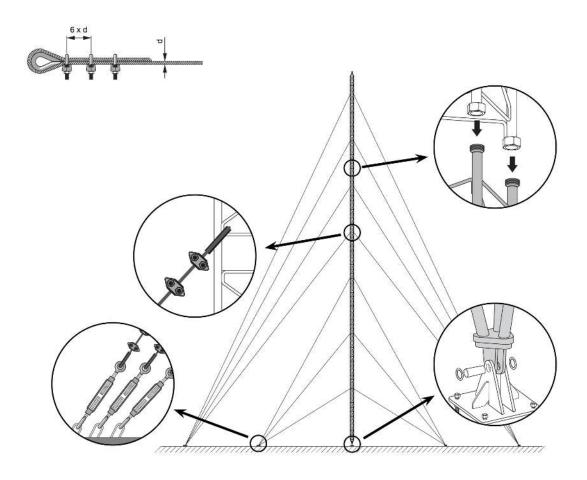

### Highlights

- Anchoring system with union nuts
- 550 tower maximum height: 140m (as per calculation conditions)
- The hot galvanizing surface treatment provides enhanced durability in adverse corrosion

### Mounting details

It consists in fixing the lower section to the base, set it in upright position and levelling it. The subsequent Middle Sections are then mounted, equipped with the appropriate guy wires; the mounting is carried out by climbing on the previously mounted sections and hoisting the new section with the help of the appropriate lifting tools.