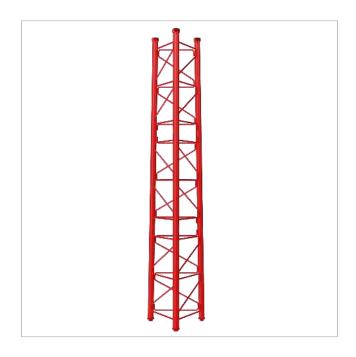

### Transition section, Hot-Dip Galvanizing + Painting 450 to 550 tower

3m Transition section to adapt 450 and 550 range tower sections in order to build combined towers. The section is painted red (RAL 3020).

#### Physical data

| Photo with dimensions  | 3.00        |
|------------------------|-------------|
| Net weight             | 91,000.00 g |
| Gross weight           | 91,000.00 g |
| Width                  | 620.00 mm   |
| Height                 | 3,050.00 mm |
| Depth                  | 536.00 mm   |
| Main product<br>weight | 78,107.00 g |